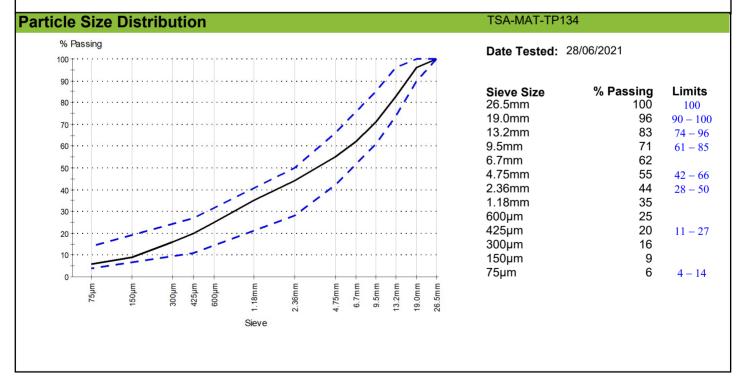

ting
The results in this report relate only to the
items/samples that were tested.

RECOGNISED DITATION

Approved Signatory: Callum Smith

NATA Accredited
Laboratory
Number:GAM

Date of Iss

Date of Issue: 2/07/2021

THIS DOCUMENT SHALL NOT BE REPRODUCED EXCEPT IN FULL

### Sample Details

Sample ID 4-2101366 Sample Location Sample #7

Sampling Method Submitted by Client

**Specification** PM2/20QG **Material Description** pale brown

| Other Test Results    |            |           |        |
|-----------------------|------------|-----------|--------|
| Description           | Method     | Result    | Limits |
| Los Angeles Value (%) | AS 1141.23 | 41        | ≤45    |
| Test Grading          |            | В         |        |
| Date Tested           |            | 1/07/2021 |        |



#### Comments

NP = Non Plastic



SMS Geotechnical (SE) Pty. Ltd.

167 Dohle Road Yahl, SA 5291 Ph. 0414 995 917

www.smsgeotechnical.com.au

#### Report No: MAT:4-2101366

Issue No: 1

# **Material Test Report**

Client: Henschke Industries

31 Blackwell Road, NARACOORTE SA 5271

Project No: SMS4.21081

**Project:** Geotechnical Testing

Location: Naracoorte



Accredited for compliance with ISO/IEC 17025-Testing The results in this report relate only to the items/samples that were tested.

IGNISED ATION

Approved Signatory: Callum Smith

NATA Accredited Laboratory (Director) Number:GAM Date of Iss

Date of Issue: 2/07/2021

THIS DOCUMENT SHALL NOT BE REPRODUCED EXCEPT IN FULL

| Description          | Method        | Result     | Limits |
|----------------------|---------------|------